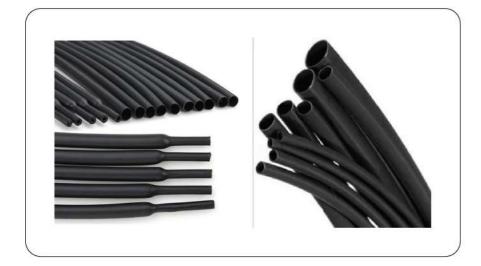

# HEAT SHRINK SLEEVES

Protective and insulating sleeves that safeguard your wiring connections while enhancing their longevity and reliability.